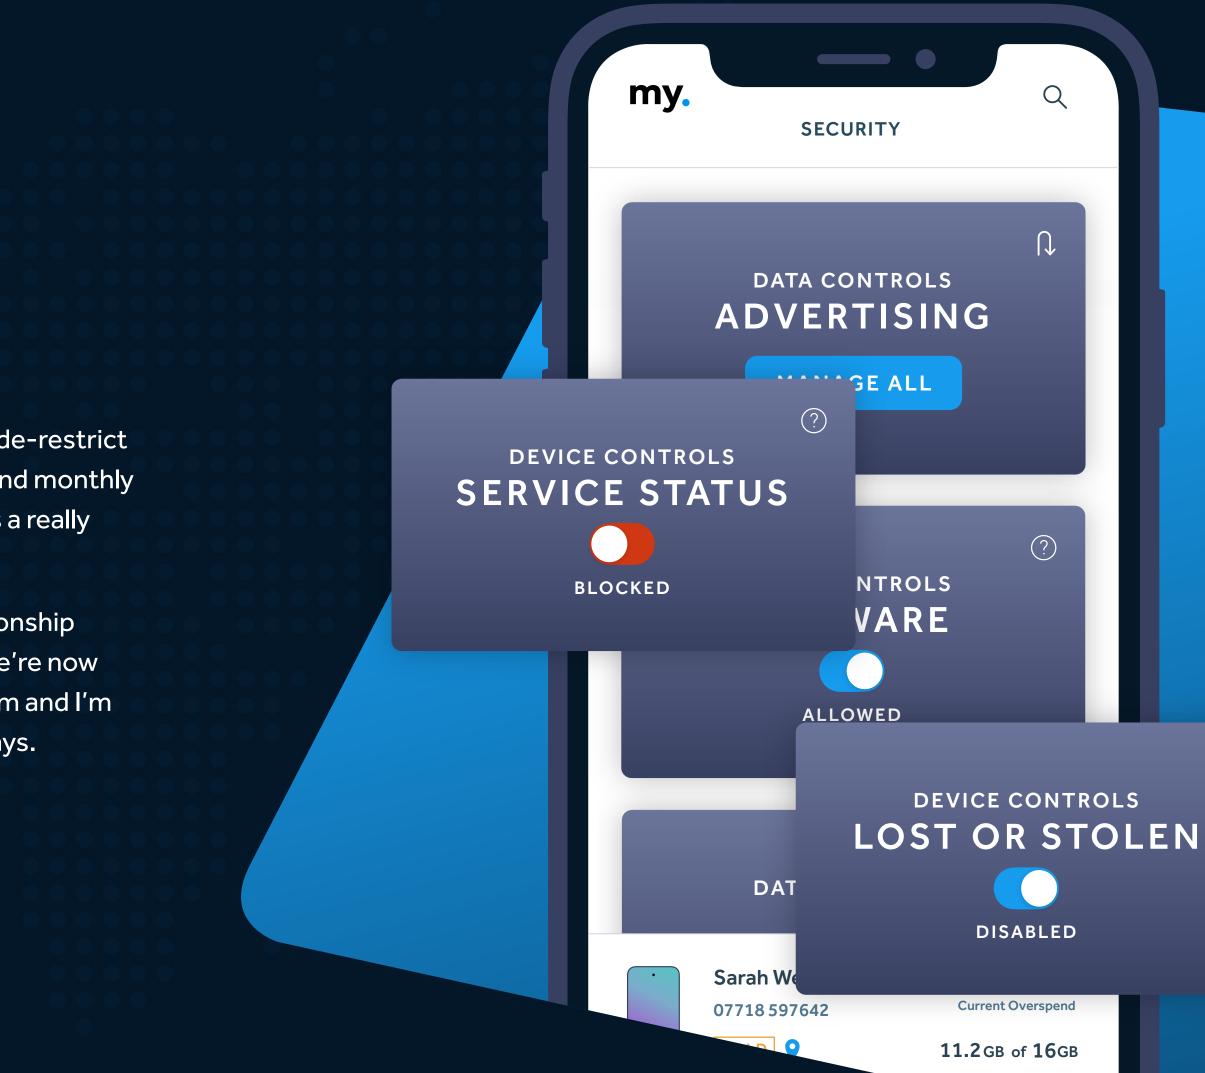

### **THE RESULT?**

"The best thing about plan.com is the peace of mind it gives us," says Edwards. "Every time we see a bill, there's no additional spend and we know exactly what content and services drivers can access on their phones. It was an ideal solution for what we needed."

He adds that, as well as control, plan.com also offers flexibility: a bonus that has really come into its own since the Covid-19 pandemic hit, forcing some of the business' office staff to work from home. "It has been easy to repurpose some of our driver phones to suit the needs of office staff using the my.plan platform. Since office workers may need to ring depots that often have premium-rate numbers,

we can unlock individual phones to de-restrict usage, adding on additional call spend monthly as we go along as necessary. That's a really important tool."

Overall, Ian Edwards sees the relationship with plan.com as a real success: "We're now entering our third year with plan.com and I'm really happy with the service," he says.